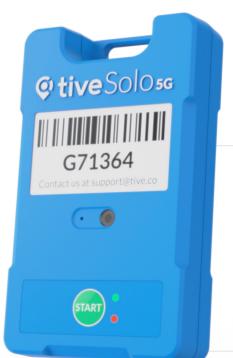

## **Tive Solo 5G Single-Use Tracker**

The Tive Solo 5G<sup>™</sup> is is a single or multi-use multi-sensor tracker that measures hyperaccurate location, temperature, humidity, shock, and light exposure of shipments. Using the latest global cellular, WiFi, and GPS technology and on-board sensors, the Solo 5G reports real-time sensor data to the Tive SaaS Platform. From there, logistics professionals actively manage shipments and eliminate preventable shipment delays and damage. A single button activates the tracker, and there's no need to return it, eliminating complex reverse logistics operations.

### **Specifications**

Tive Solo Single-Use Tracker

Actual Size

#### CASE SPECIFICATIONS

Case Material: UL 94-V0 flame retardant plastic

**Dimensions:** 96 mm x 58 mm x 19.5 mm

Weight: 3.5 ounces (100 grams)

Mounting: 3M Adhesive, Cable Tie

IP Rating: IP67