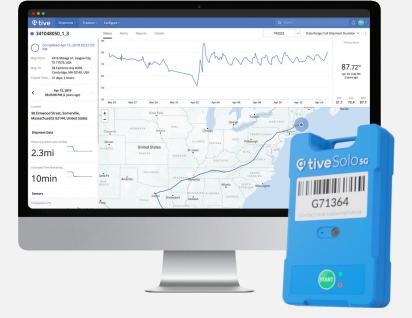

## **Tive Solo 5G Single-Use Tracker**

The Tive Solo 5G<sup>™</sup> is is a single or multi-use multi-sensor tracker that measures hyperaccurate location, temperature, humidity, shock, and light exposure of shipments. Using the latest global cellular, WiFi, and GPS technology and on-board sensors, the Solo 5G reports real-time sensor data to the Tive SaaS Platform. From there, logistics professionals actively manage shipments and eliminate preventable shipment delays and damage. A single button activates the tracker, and there's no need to return it, eliminating complex reverse logistics operations.

### **Specifications**

Tive Solo Single-Use Tracker

Actual Size

#### CASE SPECIFICATIONS

Case Material: UL 94-V0 flame retardant plastic

**Dimensions:** 96 mm x 58 mm x 19.5 mm

Weight: 3.5 ounces (100 grams)

Mounting: 3M Adhesive, Cable Tie

IP Rating: IP67